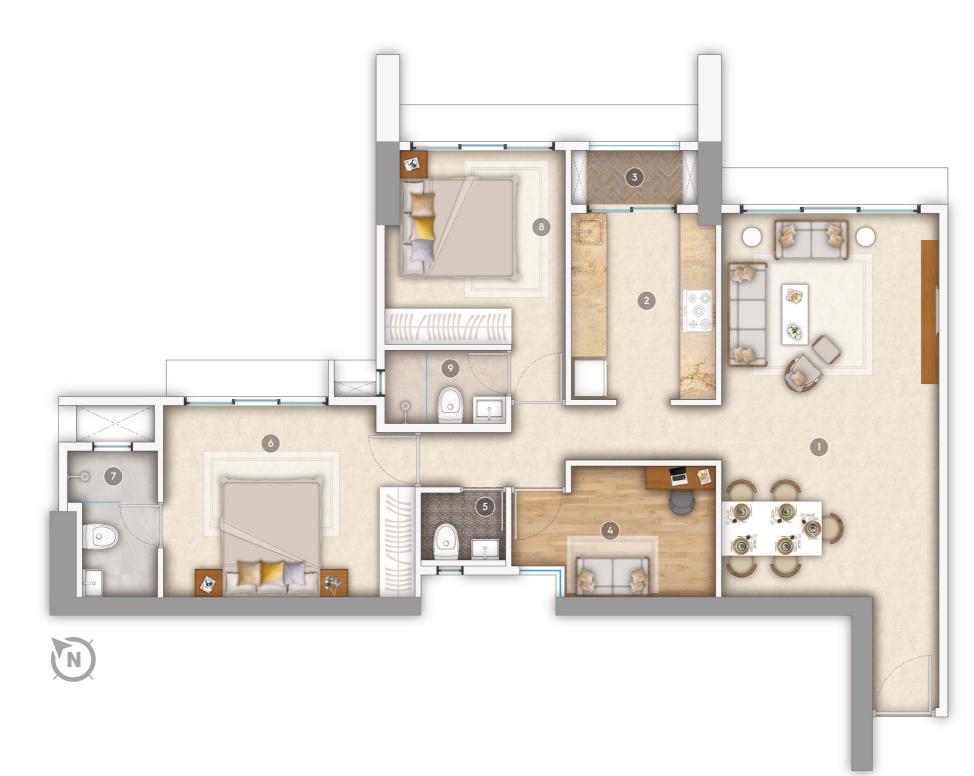

### 2.5BHK

Shubham's apartments offer an ideal spatial layout for contemporary living, with 2 bedrooms, 3 toilets, a spacious hall, a kitchen, and a flexible room for various purposes. Families who value privacy and love entertaining will enjoy the ample space.

#### **2.5BHK**

| 1. Living Dining Area |
|-----------------------|
| 2. Kitchen            |
| 3. Dry Balcony        |
| 4. Study              |
| 5. Powder Room        |
| 6. Master Bedroom     |
| 7. Master Bedroom To  |
| 8. Bedroom - 2        |
| 9. Toilet - 2         |
|                       |

B. Exclusive Area

C. Total Area

| 8 | 67  | S  | q.  | Fi | ŧ. |
|---|-----|----|-----|----|----|
| 2 | 3 3 | Sq | . F | t. |    |
| 8 | 90  | S  | q.  | F  | t  |

| Т. 1. н |  |  |
|---------|--|--|
| Toilet  |  |  |
|         |  |  |
|         |  |  |
|         |  |  |
|         |  |  |
|         |  |  |
|         |  |  |

| 12' 1" x 20' 4" |
|-----------------|
| 8' 0" x 10' 2"  |
| 6' 10" x 3' 0"  |
| 8'0" x 6' 6"    |
| 4' 8" x 4' 0"   |
| 14' 0" x 10' 6" |
| 4' 0" x 8' 0"   |
| 10' 0" x 10' 8" |
| 6' 8" x 4' 0"   |

#### DIMENTIONS