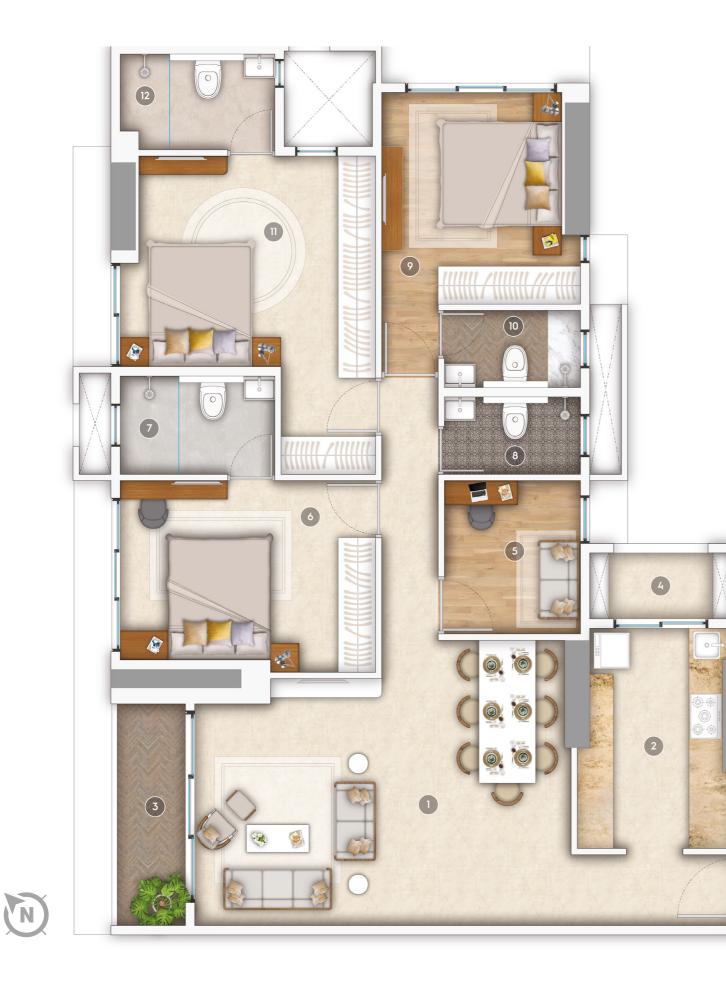

## 3.5BHK

Shubham's 3.5 BHK apartments are spacious and practical for families, with a large living room, kitchen, 3 bedrooms, 4 bathrooms, a balcony, and an extra space for a study or prayer room. These apartments offer the flexibility and comfort needed for work, relaxation, and entertainment.

### **3.5BHK**

| 1. Living Dining Area |
|-----------------------|
| 2. Kitchen            |
| 3. Living Balcony     |
| 4. Dry Balcony        |
| 5. Study              |
| 6. Bedroom - 3        |
| 7. Toilet - 3         |
| 8. Powder Room        |
| 9. Bedroom - 2        |
| 10. Toilet - 2        |
| 11. Master Bedroom    |
| 12. Master Bedroom    |
|                       |
|                       |

A. RERA Usable Area

B. Exclusive Area

C. Total Area

1.144 Sq. Ft. 70 Sq. Ft. 1,214 Sq. Ft

m Toilet

19' 11" x 12' 11" 7' 4" x 11' 6" 3' 11" x 11' 7" 7' 6" x 3' 5" 7' 2" x 8' 0" 13' 6" x 9' 4" 8' 2" x 5' 1" 7' 2" x 4' 0" 9'6" x 11'0" 7' 2" x 4' 0" 12' 6" x 11' 0" 8'2" x 5'0"

#### DIMENTIONS