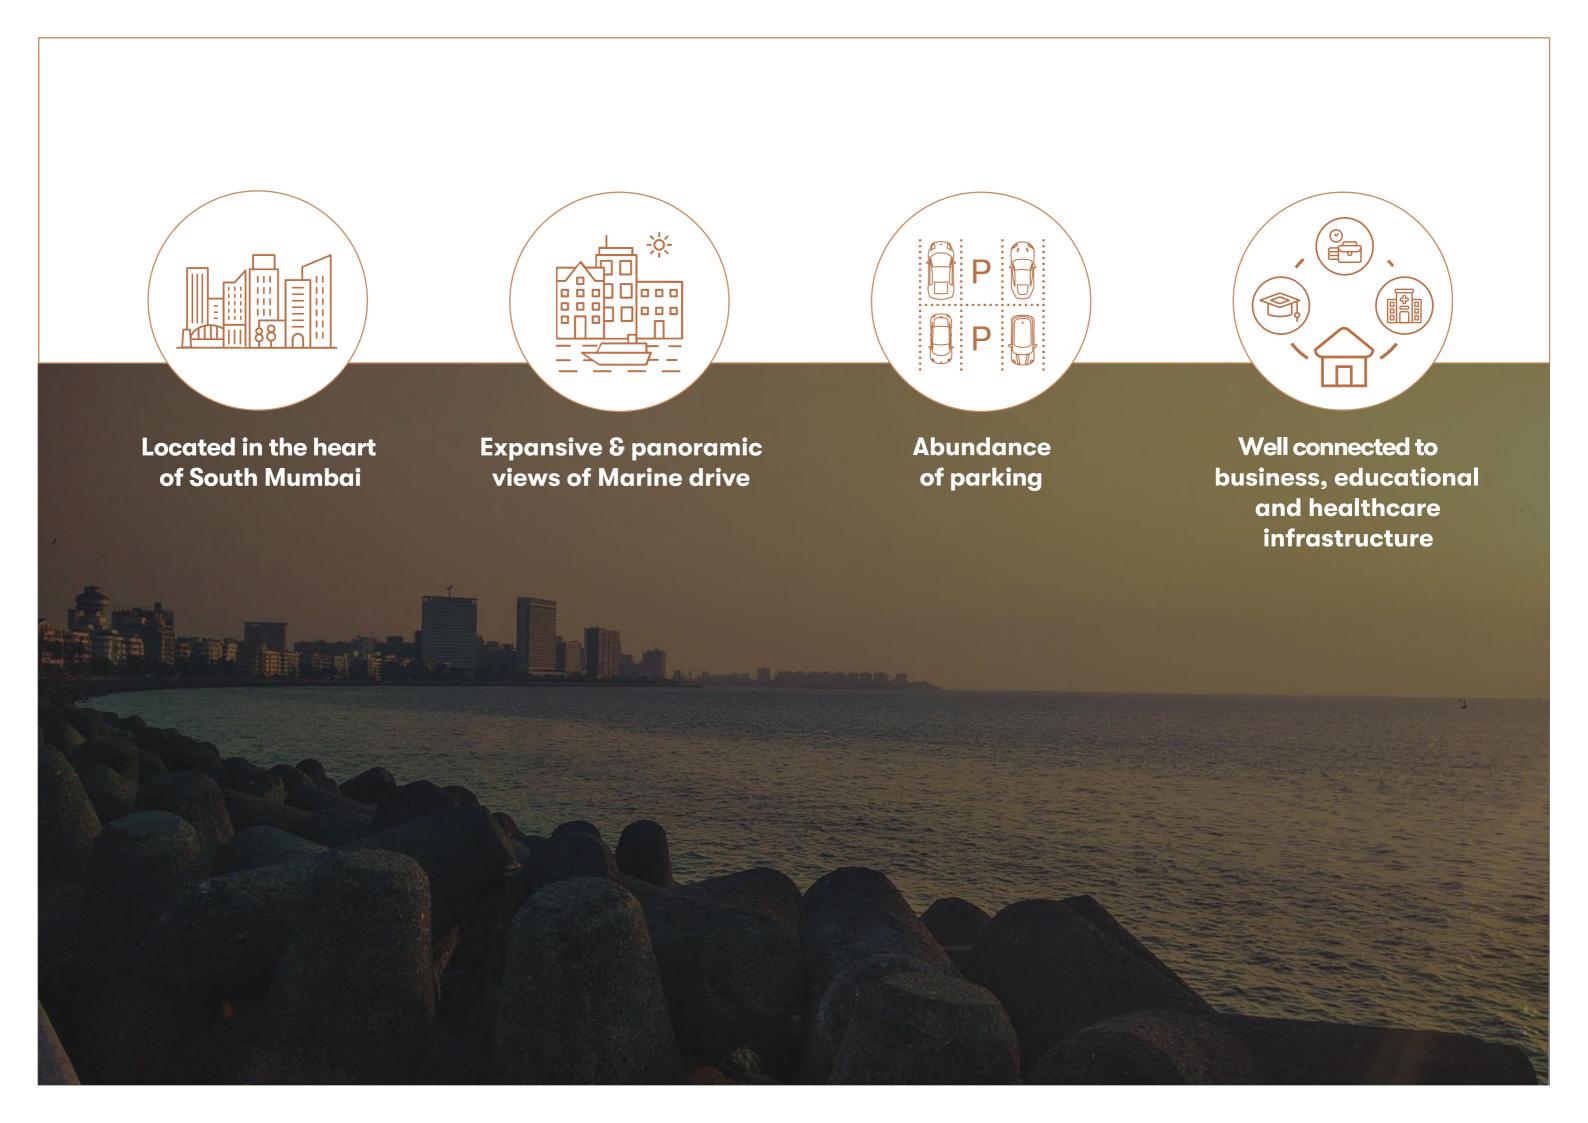

# LOCATION

Shubham is located in the well-connected area of Prarthana Samaj, Girgaon. Shubham consists of 1.3 acres of land and is within walking distance of the upcoming Mumbai Metro, schools and premium healthcare facilities. This location is rich in heritage and history, making it the ideal choice for South Mumbai living.