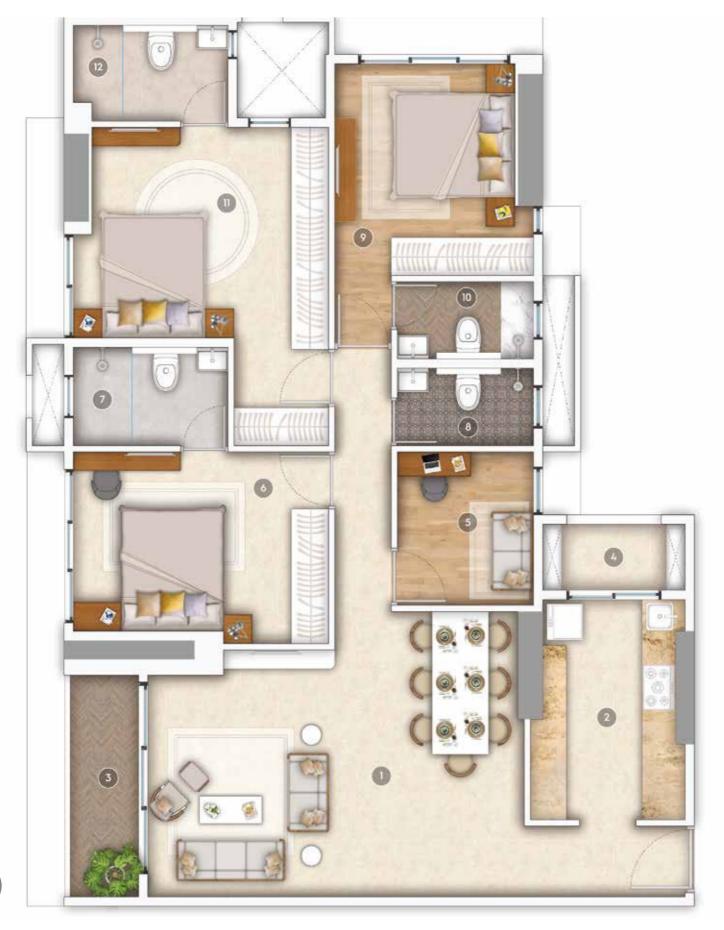

#### 3.5BHK

Shubham's 3.5 BHK apartments are spacious and practical for families, with a large living room, kitchen, 3 bedrooms, 4 bathrooms, a balcony, and an extra space for a study or prayer room. These apartments offer the flexibility and comfort needed for work, relaxation, and entertainment.

### 3.5BHK

| 3.5BHK                    | DIMENTIONS              |
|---------------------------|-------------------------|
| 1. Living Dining Area     | 19′ 11″ x 12′ 11″       |
| 2. Kitchen                | 7′ 4″ x 11′ 6″          |
| 3. Living Balcony         | 3′ 11″ x 11′ 7 <b>″</b> |
| 4. Dry Balcony            | 7′ 6″ x 3′ 5″           |
| 5. Study                  | 7′ 2″ x 8′ 0″           |
| 6. Bedroom - 3            | 13′ 6″ x 9′ 4″          |
| 7. Toilet - 3             | 8′ 2″ x 5′ 1″           |
| 8. Powder Room            | 7′ 2″ x 4′ 0″           |
| 9. Bedroom - 2            | 9′ 6″ x 11′ 0″          |
| 10. Toilet - 2            | 7′ 2″ x 4′ 0″           |
| 11. Master Bedroom        | 12′ 6″ x 11′ 0″         |
| 12. Master Bedroom Toilet | 8′ 2″ x 5′ 0″           |
|                           |                         |
| A. RERA Usable Area       | 1.144 Sq. Ft.           |
| B. Exclusive Area         | 70 Sq. Ft.              |
| C. Total Area             | 1,214 Sq. Ft            |