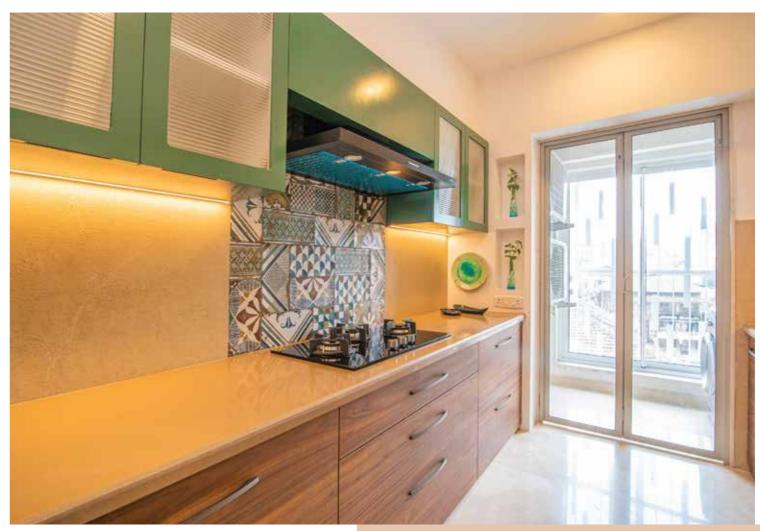

#### Shubham

Shubham seamlessly blends modern design elements between the exterior and interior of its apartments, ensuring each living space is tailored to meet contemporary lifestyle needs.

#### 2.5BHK

Shubham's apartments offer an ideal spatial layout for contemporary living, with 2 bedrooms, 3 toilets, a spacious hall, a kitchen, and a flexible room for various purposes. Families who value privacy and love entertaining will enjoy the ample space.

#### 3.5BHK

Shubham's 3.5 BHK apartments are spacious and practical for families, with a large living room, kitchen, 3 bedrooms, 4 bathrooms, a balcony, and an extra space for a study or prayer room. These apartments offer the flexibility and comfort needed for work, relaxation, and entertainment.