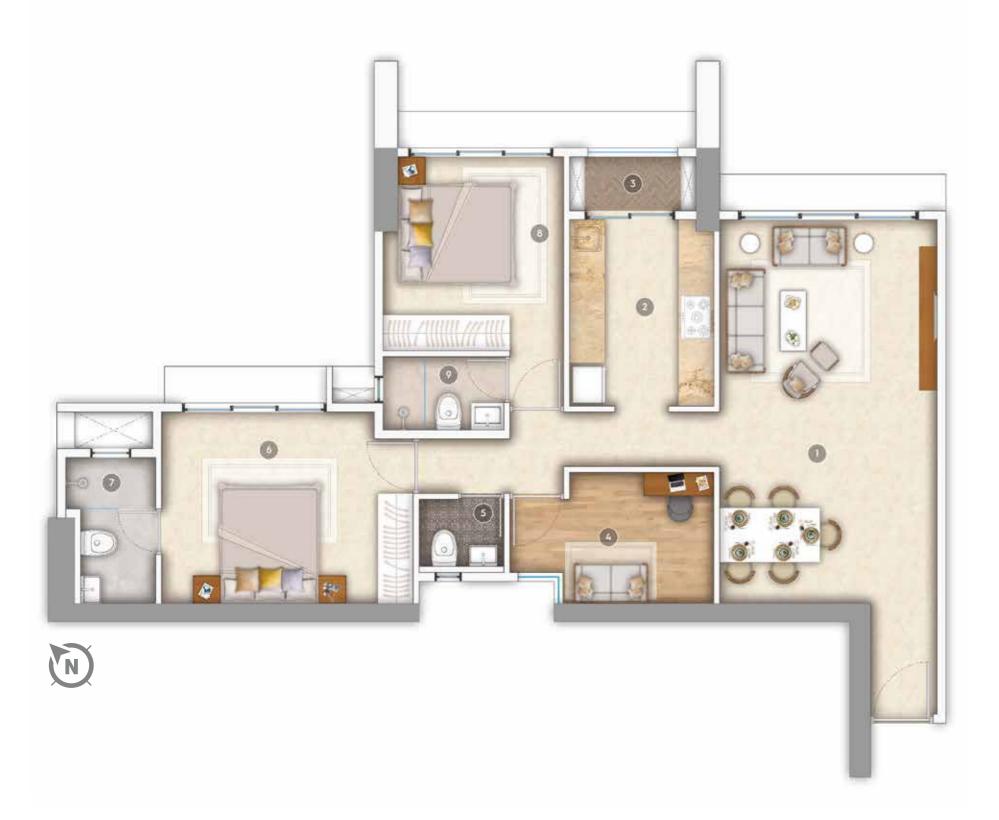

#### 2.5BHK

Shubham's apartments offer an ideal spatial layout for contemporary living, with 2 bedrooms, 3 toilets, a spacious hall, a kitchen, and a flexible room for various purposes. Families who value privacy and love entertaining will enjoy the ample space.

## 2.5BHK

| 2.5BHK                   | DIMENTIONS       |
|--------------------------|------------------|
|                          |                  |
| 1. Living Dining Area    | 12′ 1″ x 20′ 4″  |
| 2. Kitchen               | 8′ 0″ x 10′ 2″   |
| 3. Dry Balcony           | 6′ 10″ x 3′ 0″ ' |
| 4. Study                 | 8′ 0″ x 6′ 6″    |
| 5. Powder Room           | 4′ 8″ x 4′ 0″    |
| 6. Master Bedroom        | 14′ 0″ x 10′ 6″  |
| 7. Master Bedroom Toilet | 4′ 0″ x 8′ 0″    |
| 8. Bedroom - 2           | 10′ 0″ x 10′ 8″  |
| 9. Toilet - 2            | 6′ 8″ x 4′ 0″    |
|                          |                  |

| A. RERA Usable Area | 867 Sq. Ft. |
|---------------------|-------------|
| B. Exclusive Area   | 23 Sq. Ft.  |
| C. Total Area       | 890 Sq. Ft  |